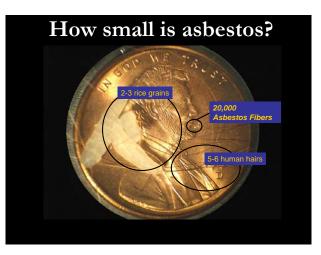

Asbestos is a known carcinogen 10,000 Americans die annually from ARD There is no safe level of exposure

"Construction workers were found to be **11 times** more likely to develop mesothelioma, due to asbestos exposures at the site."