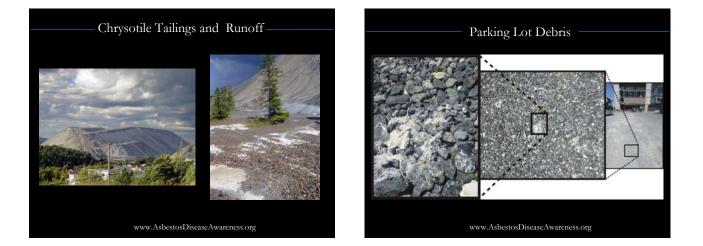

- 2010 Presidents Cancer Panel

"As many as **35 million homes and businesses** are insulated lethal asbestostainted vermiculite. "

"Ten years ago, then EPA investigator Keven McDermott crawled through an attic in Manchester, Wash., confirming the presence of 130 bags of asbestos-containing Zonolite insulation."