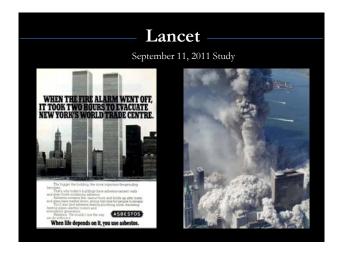

Asbestos is a known carcinogen 10,000 Americans die annually from ARD There is no safe level of exposure

"Construction workers were found to be **11 times** more likely to develop mesothelioma, due to asbestos exposures at the site."

- 2010 Presidents Cancer Panel

"As many as **35 million homes and businesses** are insulated lethal asbestostainted vermiculite. "

"Ten years ago, then EPA investigator Keven McDermott crawled through an attic in Manchester, Wash., confirming the presence of 130 bags of asbestos-containing Zonolite insulation."